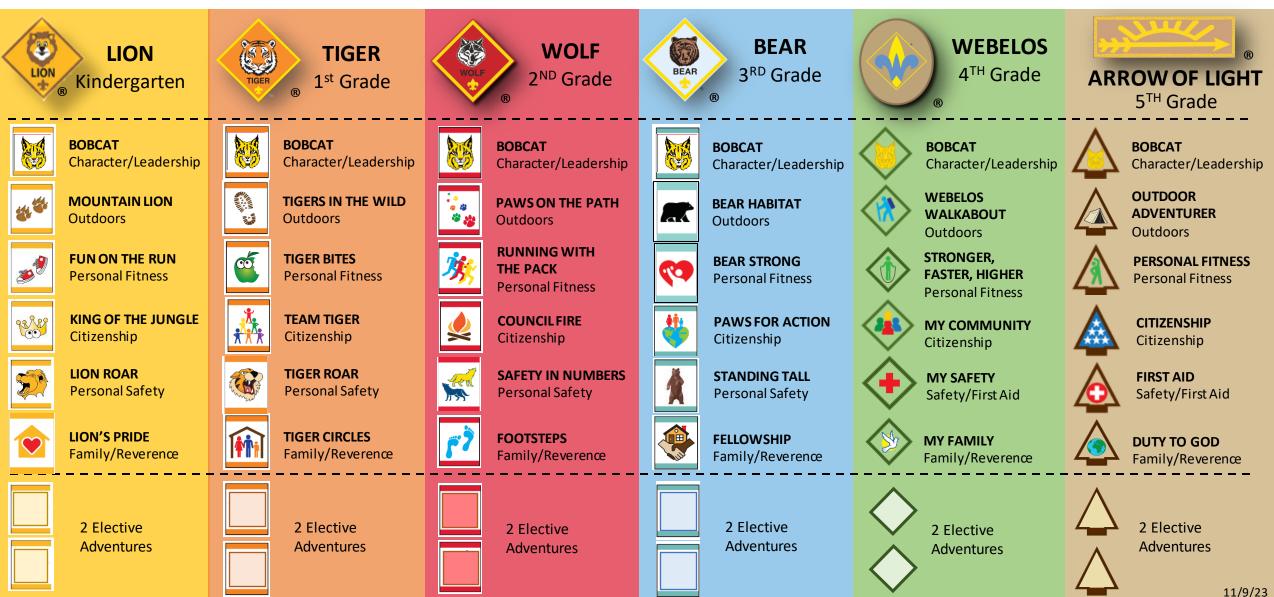

#### 2024-2025 Cub Scout Badges of Rank **Requirements**

The Bobcat Adventure is designed to be the first required Adventure. Each badge of rank is earned by completing six required and two elective Adventures. The six required Adventures are focused on the aims and focus areas of the BSA.